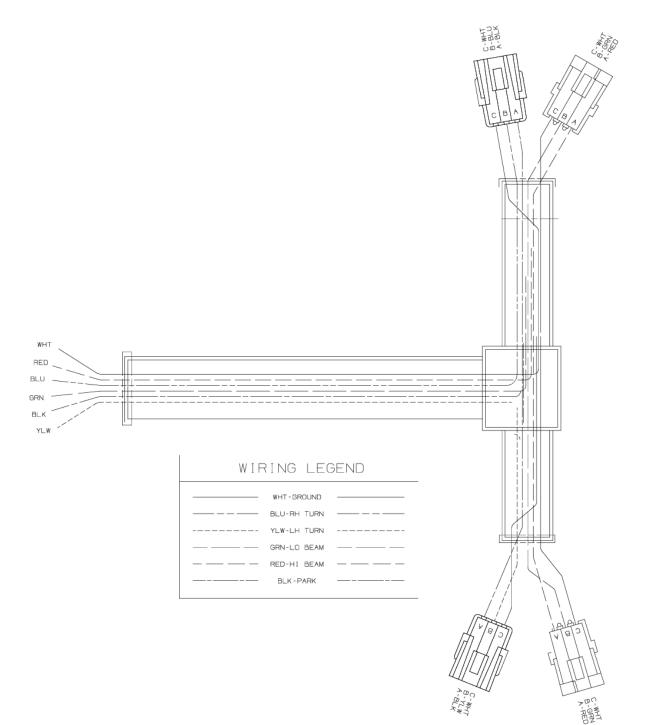

## WIRING INSTRUCTIONS 7-inch Round LED Snow Plow Kit

Truck-Lite's 7-inch Round LED Snow Plow Kits are designed for use with a snap-together harness (80898). If wiring directly to vehicle power\*, use the details below to determine the appropriate wire for each function.

## WIRING INSTRUCTIONS 7-inch Round LED Snow Plow Kit

Truck-Lite assumes no responsibility for installations not made according to these instructions. Truck-Lite reserves the right, under its continuing product improvement program, to change construction or design details, specifications and prices without notice or without incurring any obligation.

Part No. H9987A Drawing No. 59639A1