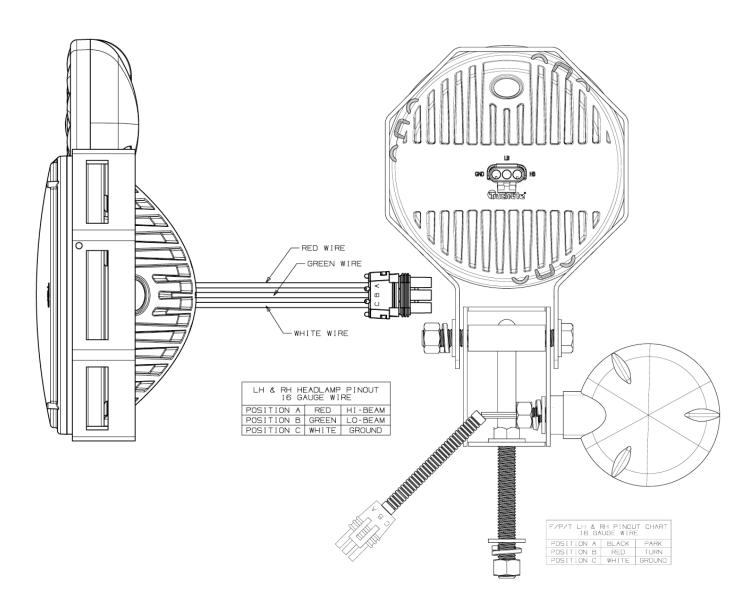

## WIRING INSTRUCTIONS 7-inch Round LED Snow Plow Kit

Truck-Lite's 7-inch Round LED Snow Plow Kits are designed for use with a snap-together harness (80898). If wiring directly to vehicle power\*, use the details below to determine the appropriate wire for each function.

\*Designed at 12.8 V. Low beam operates at 1.1 A - 1.8 A at 12.8 V, high beam operates at 2.3 A to 3.6 A at 12.8 V. \*Nut is to be tightened to a screw torque of 30 ft. lbs.

Truck-Lite assumes no responsibility for installations not made according to these instructions. Truck-Lite reserves the right, under its continuing product improvement program, to change construction or design details, specifications and prices without notice or without incurring any obligation.

Part No. H9987A Drawing No. 59639A1