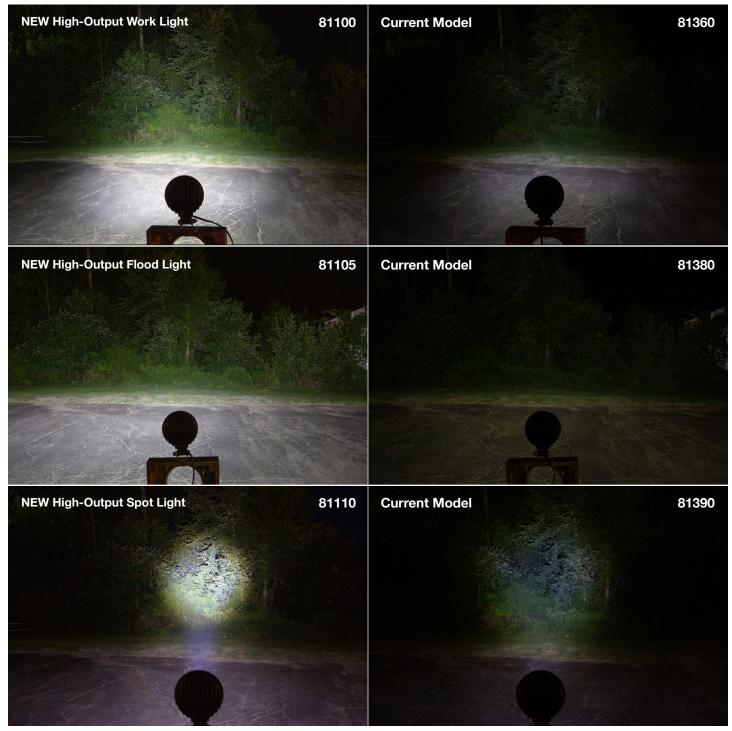

## High-Output LED Work Lights

Truck-Lite's new line of high-output LED work lights puts brighter, truer light right where you need it. Backed by an industry-leading warranty and available in multiple beam patterns, each lamp is designed and tested to perform in any situation throughout the life of your vehicle.

Work / Flood / Spot Patterns

IP67 Rated

Materials: die-cast aluminum housing, polycarbonate lens, powder-coat finish, 18-gauge blunt-cut wire Connection: hardwired

81100 WORK LIGHT

Lumens: 1200

Diodes: 6

Volts: 12|24 Amps: 1.51|0.85

81105 FLOOD LIGHT

Lumens: 1200

Diodes: 6

Volts: 12|24 Amps: 1.51|0.85

**81110** SPOT LIGHT

Lumens: 1200

Diodes: 6

Volts: 12|24 Amps: 1.51|0.85

## High-Output LED Work Lights

Work / Flood / Spot Patterns