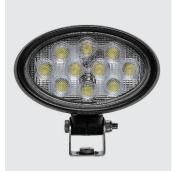

## 8109

**WORK LIGHT** 

Raw Lumens: 2400 Warm Lumens: 1984

Diodes: 6

Volts: 12|24 Amps: 2.5|1.25

IP67