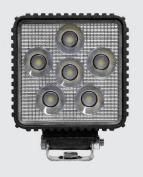

## 8102

**WORK LIGHT** 

Raw Lumens: 1440 Warm Lumens: 1135

Diodes: 6

Volts: 12|24 Amps: 1.5|0.75

IP67