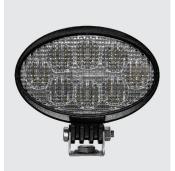

## 8107

**WORK LIGHT** 

Raw Lumens: 2600 Warm Lumens: 2040

Diodes: 10

Volts: 12|24 Amps: 1.93|0.96

IP68|IP69k