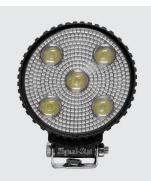

## 8104

FLOOD LIGHT

Raw Lumens: 1200 Warm Lumens: 850

Diodes: 5

Volts: 12|24 Amps: 1.0|0.53

**IP67** 