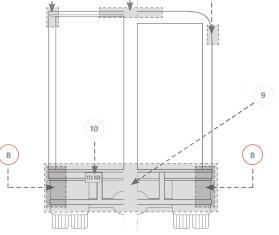

tructural integrity to reduce downtime \*Best-in-Class Dual Function Auxiliary options available. Lifetime Warranty.

(6)



BACK UP - CLEAR 6 Diode Signature Truck-Lite Pentastar Design,

For a complete list of options visit truck-lite.com/finalmile



33° SERIES MARKER CLEARANCE - YELLOW

Dual Function Auxiliary options available.

Versatile, convenient installation that only require a 3/4" mounting hole, built with structural integrity to reduce downtime \*Best-in-Class Dual Function Auxiliary options available.



33° SERIES MARKER CLEARANCE - RED Versatile, convenient installation that only requires a 3/4" mounting hole, built with structural integrity to reduce downtime \*Best-in-Class Dual Function Auxiliary options available.



designed to last the life of your vehicle.



(7)







| HEADLIGHTS                          |                                                    |  |
|-------------------------------------|----------------------------------------------------|--|
| LED Projector Headlights <i>NEW</i> |                                                    |  |
| 37270C                              | LED Projector Headlight - NG - 7" Round            |  |
| 37450C                              | LED Projector Headlight - NG - 5x7"                |  |
| 37640C                              | LED Projector Headlight - NG - 4x6" L              |  |
| 37645C                              | LED Projector Headlight - NG - 4x6" H              |  |
| 37650C                              | LED Projector Headlight - NG - 4x6" L HEATED       |  |
| 37655C