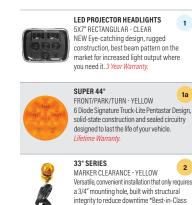

## LED PROJECTOR HEADLIGHTS

5X7" RECTANGULAR - CLEAR NEW Eye-catching design, rugged nstruction, best beam pattern on the market for increased light output where

PEEL & STICK

33° SERIES

EFLECTOR - YELLOW

MARKER CLEARANCE - YELLOW Versatile, convenient installation that only requires a 3/4" mounting hole, built with structural integrity to reduce downtime \*Best-in-Class Dual Function Auxiliary options available.

Fast, Permanent installation designed

Versatile, convenient installation that only requires

a 3/4" mounting hole, built with structural

Dual Function Auxiliary options available.

integrity to reduce downtime \*Best-in-Class

to take extra force, 1 Year Warranty

MARKER CLEARANCE - RED

etime Warrantv

## 33° SERIES

MARKER CLEARANCE - YELLOW Versatile, convenient installation that only requires a 3/4" mounting hole, built with structural integrity to reduce downtime \*Best-in-Class Dual Function Auxiliary options available, Lifetime Warran

33° SERIES

MARKER CLEARANCE - RED

STOP/TURN/TAIL - RED 6 Diode Signature Truck-Lite Pentastar Design, solid-state construction and sealed circuitry designed to last the life of your vehicle.

### 33° SERIES MARKER CLEARANCE - YELLOW

Versatile, convenient installation that only requires a 3/4" mounting hole, built with structural integrity to reduce downtime \*Best-in-Class Dual Function Auxiliary options available. Lifetime Warranty.