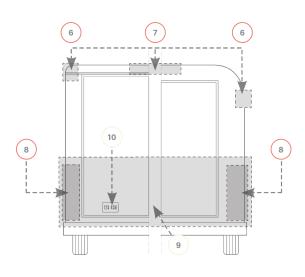

## LICENSE LIGHT- CLEAR

License Lamp Solution that requires no mounting brackets for an easy-to-install application. *Lifetime Warranty*.

(6)

BACK UP - CLEAR 6 Diode Signature Truck-Lite Pentastar Design,

For a complete list of options visit truck-lite.com/finalmile

33° SERIES MARKER CLEARANCE - YELLOW

Dual Function Auxiliary options available.

designed to last the life of your vehicle.

(7)

| HEADLIGHTS                          |                                                    |  |
|-------------------------------------|----------------------------------------------------|--|
| LED Projector Headlights <i>NEW</i> |                                                    |  |
| 37270C                              | LED Projector Headlight - NG - 7" Round            |  |
| 37450C                              | LED Projector Headlight - NG - 5x7"                |  |
| 37640C                              | LED Projector Headlight - NG - 4x6" L              |  |
| 37645C                              | LED Projector Headlight - NG - 4x6" H              |  |
| 37650C                              | LED Projector Headlight - NG - 4x6" L HEATED       |  |
| 37655C                              | LED Projector Headlight - NG - 4x6" H HEATED       |  |
| LED Reflector Headlights            |                                                    |  |
| 27270C                              | LED Headlight - 7" Round                           |  |
| 27275C                              | LED Headlight - 7" Round HEATED                    |  |
| 27640C                              | LED Headlight - 4x6" L                             |  |
| 27645C                              | LED Headlight - 4x6" H                             |  |
| 27645C                              | LED Headlight - 5x7"                               |  |
| 27455C                              | LED Headlight - 5x7" HEATED                        |  |
| FRONT/PARK/TURN                     |                                                    |  |
| Super 44®                           |                                                    |  |
| 44294Y                              | LED 6 Diode - 4" Round - Grommet                   |  |
| 44292Y                              | LED 6 Diode - 4" Round - Flange                    |  |
| 60 Series®                          |                                                    |  |
| 60290Y                              | LED 44 Diode - 6" Oval - Grommet                   |  |
| 60291Y                              | LED 44 Diode - 6" Oval - Flange                    |  |
| Signal Stat                         |                                                    |  |
| 4050                                | SS LED 24 Diode - 4" Round - Grommet               |  |
| 4053                                | SS LED 24 Diode - 4" Round - Flange                |  |
| 6050                                | SS LED 24 Diode - 6" Oval - Grommet                |  |
| 6053                                | SS LED 24 Diode - 6" Oval - Flange                 |  |
| MARKER CLEARANCE                    |                                                    |  |
| 33 Series®                          |                                                    |  |
| 33250R                              | LED 1 Diode - 3/4" Round - Grommet - Red           |  |
| 33250Y                              | LED 1 Diode - 3/4" Round - Grommet - Amber         |  |
| 33051R                              | LED 1 Diode - 3/4" Round - Flange - Red            |  |
| 33051R                              | LED 1 Diode - 3/4" Round - Flange - Amber          |  |
| 36 Series®                          |                                                    |  |
| 36105R                              | LED 3 Diode - 1x2" Rect Flex-Lite Adhesive - Red   |  |
| 36105Y                              | LED 3 Diode - 1x2" Rect Flex-Lite Adhesive - Amber |  |
| 36100R                              | LED 3 Diode - 1x2" Rect Flex-Lite 2 Screw - Red    |  |
| 36100Y                              | LED 3 Diode - 1x2" Rect Flex-Lite 2 Screw - Amber  |  |
| 10 Series®                          |                                                    |  |
| 10250R                              | LED 2 Diode-2.5" Round - Grommet - Red             |  |
| 10250Y                              | LED 2 Diode-2.5" Round - Grommet - Amber           |  |
| 10251R                              | LED 2 Diode-2.5" Round - Flange - Red              |  |
| 100541/                             | LED O Die de O Ell Deured - Flancie - Arreban      |  |