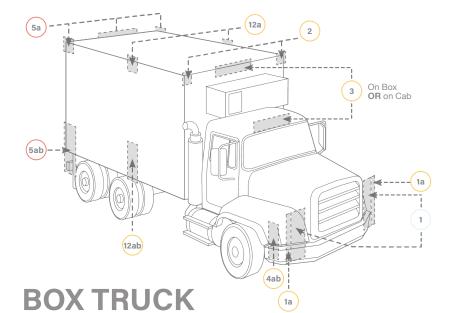

structural integrity to reduce downtime \*Best-in-Class Dual Function Auxiliary options available. Lifetime Warranty.

(6)



BACK UP - CLEAR 6 Diode Signature Truck-Lite Pentastar Design,

For a complete list of options visit truck-lite.com/finalmile



33° SERIES MARKER CLEARANCE - YELLOW

Dual Function Auxiliary options available.

Versatile, convenient installation that only require a 3/4" mounting hole, built with structural integrity to reduce downtime \*Best-in-Class Dual Function Auxiliary options available.



33° SERIES MARKER CLEARANCE - RED Versatile, convenient installation that only requires a 3/4" mounting hole, built with structural integrity to reduce downtime \*Best-in-Class Dual Function Auxiliary options available.



designed to last the life of your vehicle.



(7)







| HEADLIGHTS                          |                                                    |  |
|-------------------------------------|----------------------------------------------------|--|
| LED Projector Headlights <i>NEW</i> |                                                    |  |
| 37270C                              | LED Projector Headlight - NG - 7" Round            |  |
| 37450C                              | LED Projector Headlight - NG - 5x7"                |  |
| 37640C                              | LED Projector Headlight - NG - 4x6" L              |  |
| 37645C                              | LED Projector Headlight - NG - 4x6" H              |  |
| 37650C                              | LED Projector Headlight - NG - 4x6" L HEATED       |  |
| 37655C