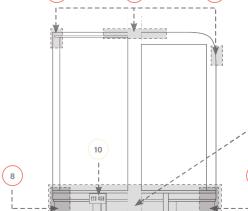

lt with structural integrity to reduce downtime \*Best-in-Class Dual Function Auxiliary options available. Lifetime Warranty.

(6)



BACK UP - CLEAR 6 Diode Signature Truck-Lite Pentastar Design,

For a complete list of options visit truck-lite.com/finalmile



33° SERIES MARKER CLEARANCE - YELLOW

Dual Function Auxiliary options available.

Versatile, convenient installation that only require a 3/4" mounting hole, built with structural integrity to reduce downtime \*Best-in-Class Dual Function Auxiliary options available.



33° SERIES MARKER CLEARANCE - RED Versatile, convenient installation that only requires a 3/4" mounting hole, built with structural integrity to reduce downtime \*Best-in-Class Dual Function Auxiliary options available.



designed to last the life of your vehicle.



(7)







| HEADLIGHTS                          |                                                    |  |
|-------------------------------------|----------------------------------------------------|--|
| LED Projector Headlights <i>NEW</i> |                                                    |  |
| 37270C                              | LED Projector Headlight - NG - 7" Round            |  |
| 37450C                              | LED Projector Headlight - NG - 5x7"                |  |
| 37640C                              | LED Projector Headlight - NG - 4x6" L              |  |
| 37645C                              | LED Projector Headlight - NG - 4x6" H              |  |
| 37650C                              | LED Projector Headlight - NG - 4x6" L HEATED       |  |
| 37655C