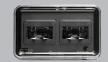

## LED Projector Headlights

Designed to Outshine.

7" Round | 5"x7" Rectangular | 4"x6" Rectangular

LED PROJECTOR HEADLIGHTS TRUCK-LITE.COM

## PROJECTOR HEADLIGHT LINEUP:

7" Round - 37270C

5"x7" Rect. - 37450C

4"x6" Low Beam - 37640C

4"x6" Heated Low Beam - 37650C 4"x6" Heated High Beam - 37655C