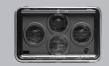

## LED Projector Headlights

Designed to Outshine.

7" Round | 5"x7" Rectangular | 4"x6" Rectangular

LED PROJECTOR HEADLIGHTS TRUCK-LITE.COM

## PROJECTOR HEADLIGHT LINEUP:

7" Round - 37270C

5"x7" Rect. - 37450C

4"x6" Low Beam - 37640C

4"x6" Heated Low Beam - 37650C 4"x6" Heated High Beam - 37655C