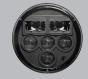

## LED Projector Headlights

Designed to Outshine.

7" Round | 5"x7" Rectangular | 4"x6" Rectangular

LED PROJECTOR HEADLIGHTS TRUCK-LITE.COM

## PROJECTOR HEADLIGHT LINEUP:

7" Round - 37270C

5"x7" Rect. - 37450C

4"x6" Low Beam - 37640C

4"x6" Heated Low Beam - 37650C 4"x6" Heated High Beam - 37655C