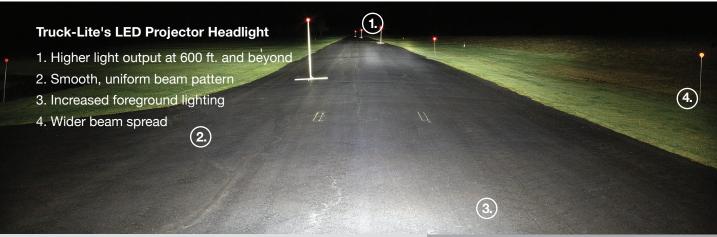

## Features/Benefits:

- Military-grade construction
- Encapsulated electronics resist damage from corrosion and moisture
- Solid-state components are impervious to shock and vibration
- Engineered for optimum beam spread and distance
- Uniform lighting experience across driving surface
- Brighter, whiter light output than stock halogen and alternative LED options
- Conforms to FMVSS-108 and CMVSS-108
- Plug-and-play