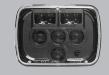

## LED Projector Headlights

Designed to Outshine.

7" Round | 5"x7" Rectangular | 4"x6" Rectangular

LED PROJECTOR HEADLIGHTS TRUCK-LITE.COM

## PROJECTOR HEADLIGHT LINEUP:

7" Round - 37270C

5"x7" Rect. - 37450C

4"x6" Low Beam - 37640C

4"x6" Heated Low Beam - 37650C 4"x6" Heated High Beam - 37655C