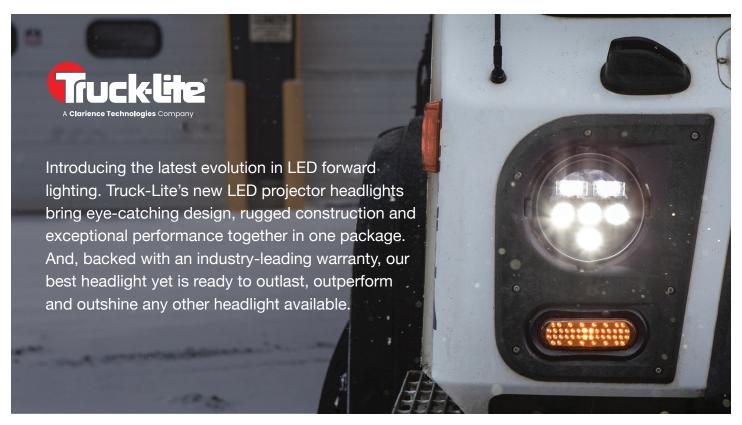

## LED Projector Headlights

Designed to Outshine.

7" Round | 5"x7" Rectangular | 4"x6" Rectangular

LED PROJECTOR HEADLIGHTS TRUCK-LITE.COM

## Features/Benefits:

- Military-grade construction
- Encapsulated electronics resist damage from corrosion and moisture
- Solid-state components are impervious to shock and vibration
- Engineered for optimum beam spread and distance
- Uniform lighting experience across driving surface
- Brighter, whiter light output than stock halogen and alternative LED options
- Conforms to FMVSS-108 and CMVSS-108
- Plug-and-play