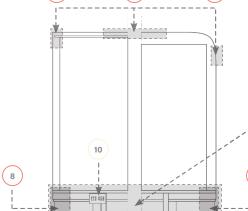

33° SERIES

MARKER CLEARANCE - RED

STOP/TURN/TAIL - RED 6 Diode Signature Truck-Lite Pentastar Design, solid-state construction and sealed circuitry designed to last the life of your vehicle.

(6)

BACK UP - CLEAR 6 Diode Signature Truck-Lite Pentastar Design,

For a complete list of options visit truck-lite.com/finalmile

33° SERIES MARKER CLEARANCE - YELLOW

Dual Function Auxiliary options available.