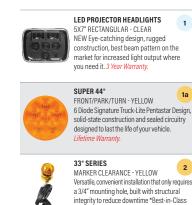

## LED PROJECTOR HEADLIGHTS

5X7" RECTANGULAR - CLEAR NEW Eye-catching design, rugged nstruction, best beam pattern on the market for increased light output where

PEEL & STICK

33° SERIES

EFLECTOR - YELLOW

MARKER CLEARANCE - YELLOW Versatile, convenient installation that only requires a 3/4" mounting hole, built with structural integrity to reduce downtime \*Best-in-Class Dual Function Auxiliary options available.

33° SERIES

MARKER CLEARANCE - RED

STOP/TURN/TAIL - RED 6 Diode Signature Truck-Lite Pentastar Design, solid-state construction and sealed circuitry designed to last the life of your vehicle.