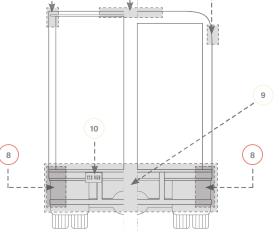

33° SERIES

MARKER CLEARANCE - RED

STOP/TURN/TAIL - RED 6 Diode Signature Truck-Lite Pentastar Design, solid-state construction and sealed circuitry designed to last the life of your vehicle.

(6)

BACK UP - CLEAR 6 Diode Signature Truck-Lite Pentastar Design,

For a complete list of options visit truck-lite.com/finalmile

33° SERIES MARKER CLEARANCE - YELLOW

Dual Function Auxiliary options available.