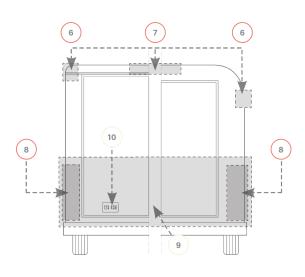

## LICENSE LIGHT- CLEAR

License Lamp Solution that requires no mounting brackets for an easy-to-install application. *Lifetime Warranty*.

(6)

BACK UP - CLEAR 6 Diode Signature Truck-Lite Pentastar Design,

For a complete list of options visit truck-lite.com/finalmile

33° SERIES MARKER CLEARANCE - YELLOW

Dual Function Auxiliary options available.

designed to last the life of your vehicle.

(7)

| LICADI IOLITO                            |                                                    |  |
|------------------------------------------|----------------------------------------------------|--|
| HEADLIGHTS  LED Projector Headlights NEW |                                                    |  |
|                                          |                                                    |  |
| 37270C                                   | LED Projector Headlight - NG - 7" Round            |  |
| 37450C                                   | LED Projector Headlight - NG - 5x7"                |  |
| 37640C                                   | LED Projector Headlight - NG - 4x6" L              |  |
| 37645C                                   | LED Projector Headlight - NG - 4x6" H              |  |
| 37650C                                   | LED Projector Headlight - NG - 4x6" L HEATED       |  |
| 37655C                                   | LED Projector Headlight - NG - 4x6" H HEATED       |  |
|                                          | or Headlights                                      |  |
| 27270C                                   | LED Headlight - 7" Round                           |  |
| 27275C                                   | LED Headlight - 7" Round HEATED                    |  |
| 27640C                                   | LED Headlight - 4x6" L                             |  |
| 27645C                                   | LED Headlight - 4x6" H                             |  |
| 27645C                                   | LED Headlight - 5x7"                               |  |
| 27455C                                   | LED Headlight - 5x7" HEATED                        |  |
| FRONT/PAF                                | K/TURN                                             |  |
| Super 44®                                |                                                    |  |
| 44294Y                                   | LED 6 Diode - 4" Round - Grommet                   |  |
| 44292Y                                   | LED 6 Diode - 4" Round - Flange                    |  |
| 60 Series®                               |                                                    |  |
| 60290Y                                   | LED 44 Diode - 6" Oval - Grommet                   |  |
| 60291Y                                   | LED 44 Diode - 6" Oval - Flange                    |  |
| Signal Stat                              |                                                    |  |
| 4050A                                    | SS LED 24 Diode - 4" Round - Grommet               |  |
| <b>4053</b> A                            | SS LED 24 Diode - 4" Round - Flange                |  |
| <b>6050</b> A                            | SS LED 24 Diode - 6" Oval - Grommet                |  |
| 6053A                                    | SS LED 24 Diode - 6" Oval - Flange                 |  |
| MARKER CLEARANCE                         |                                                    |  |
| 33 Series®                               |                                                    |  |
| 33250R                                   | LED 1 Diode - 3/4" Round - Grommet - Red           |  |
| 33250Y                                   | LED 1 Diode - 3/4" Round - Grommet - Amber         |  |
| 33051R                                   | LED 1 Diode - 3/4" Round - Flange - Red            |  |
| 33051R                                   | LED 1 Diode - 3/4" Round - Flange - Amber          |  |
| 36 Series®                               |                                                    |  |
| 36105R                                   | LED 3 Diode - 1x2" Rect Flex-Lite Adhesive - Red   |  |
| 36105Y                                   | LED 3 Diode - 1x2" Rect Flex-Lite Adhesive - Amber |  |
| 36100R                                   | LED 3 Diode - 1x2" Rect Flex-Lite 2 Screw - Red    |  |
| 36100Y                                   | LED 3 Diode - 1x2" Rect Flex-Lite 2 Screw - Amber  |  |
| 10 Series®                               |                                                    |  |
| 10250R                                   | LED 2 Diode-2.5" Round - Grommet - Red             |  |
| 10250Y                                   | LED 2 Diode-2.5" Round - Grommet - Amber           |  |
| 10251R                                   | LED 2 Diode-2.5" Round - Flange - Red              |  |
|                                          |                                                    |  |