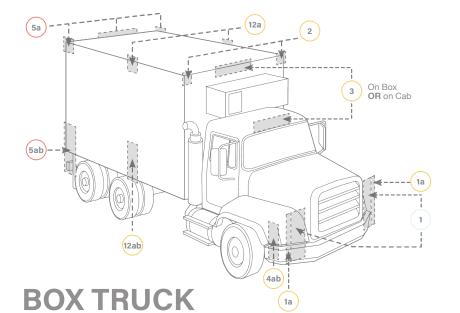

## LED PROJECTOR HEADLIGHTS

5X7" RECTANGULAR - CLEAR NEW Eye-catching design, rugged nstruction, best beam pattern on the market for increased light output where

PEEL & STICK

33° SERIES

EFLECTOR - YELLOW

MARKER CLEARANCE - YELLOW Versatile, convenient installation that only requires a 3/4" mounting hole, built with structural integrity to reduce downtime \*Best-in-Class Dual Function Auxiliary options available.

Fast, Permanent installation designed

Versatile, convenient installation that only requires

a 3/4" mounting hole, built with structural

Dual Function Auxiliary options available.

integrity to reduce downtime \*Best-in-Class

to take extra force, 1 Year Warranty

MARKER CLEARANCE - RED

etime Warrantv

### MARKER CLEARANCE - RED /ersatile, convenient installation that only requires

a 3/4" mounting hole, built with structural integrity to reduce downtime \*Best-in-Class Dual Function Auxiliary options available.

## LICENSE LIGHT- CLEAR

License Lamp Solution that requires no mounting brackets for an easy-to-install application. *Lifetime Warranty*.

## 33° SERIES

MARKER CLEARANCE - YELLOW Versatile, convenient installation that only requires a 3/4" mounting hole, built with structural integrity to reduce downtime \*Best-in-Class Dual Function Auxiliary options available, Lifetime Warran

33° SERIES

MARKER CLEARANCE - RED

STOP/TURN/TAIL - RED 6 Diode Signature Truck-Lite Pentastar Design, solid-state construction and sealed circuitry designed to last the life of your vehicle.

### 33° SERIES MARKER CLEARANCE - YELLOW

Versatile, convenient installation that only requires a 3/4" mounting hole, built with structural integrity to reduce downtime \*Best-in-Class Dual Function Auxiliary options available. Lifetime Warranty.

(6)

BACK UP - CLEAR 6 Diode Signature Truck-Lite Pentastar Design,

For a complete list of options visit truck-lite.com/finalmile

33° SERIES MARKER CLEARANCE - YELLOW

Dual Function Auxiliary options available.

Versatile, convenient installation that only require a 3/4" mounting hole, built with structural integrity to reduce downtime \*Best-in-Class Dual Function Auxiliary options available.

33° SERIES MARKER CLEARANCE - RED Versatile, convenient installation that only requires a 3/4" mounting hole, built with structural integrity to reduce downtime \*Best-in-Class Dual Function Auxiliary options available.