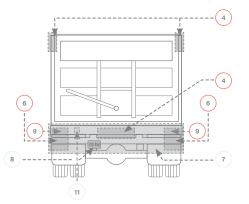

# **DUMP TRUCK**

# **GARBAGE TRUCK**

(800) 562-5012 | truck-lite.com

Premium Lighting Package | Municipality & Waste

| HEADLIGHT                                                                                                       | rs                                                                                                                                                                                                                                                                                                       |
|-----------------------------------------------------------------------------------------------------------------|----------------------------------------------------------------------------------------------------------------------------------------------------------------------------------------------------------------------------------------------------------------------------------------------------------|
|                                                                                                                 | or Headlights <i>NEW</i>                                                                                                                                                                                                                                                                                 |
| 37270C                                                                                                          | LED Projector Headlight - NG - 7" Round                                                                                                                                                                                                                                                                  |
| 37450C                                                                                                          | LED Projector Headlight - NG - 5x7"                                                                                                                                                                                                                                                                      |
| 37640C                                                                                                          | LED Projector Headlight - NG - 4x6" L                                                                                                                                                                                                                                                                    |
| 37645C                                                                                                          | LED Projector Headlight - NG - 4x6" H                                                                                                                                                                                                                                                                    |
| 37650C                                                                                                          | LED Projector Headlight - NG - 4x6" L HEATED                                                                                                                                                                                                                                                             |
| 37655C                                                                                                          | LED Projector Headlight - NG - 4x6" H HEATED                                                                                                                                                                                                                                                             |
|                                                                                                                 | or Headlights                                                                                                                                                                                                                                                                                            |
| 27270C                                                                                                          | LED Headlight - 7" Round                                                                                                                                                                                                                                                                                 |
| 27275C                                                                                                          | LED Headlight - 7" Round HEATED                                                                                                                                                                                                                                                                          |
| 27640C                                                                                                          | LED Headlight - 4x6" L                                                                                                                                                                                                                                                                                   |
|                                                                                                                 | -                                                                                                                                                                                                                                                                                                        |
| 27645C                                                                                                          | LED Headlight - 4x6" H                                                                                                                                                                                                                                                                                   |
| 27645C                                                                                                          | LED Headlight - 5x7"                                                                                                                                                                                                                                                                                     |
| 27455C                                                                                                          | LED Headlight - 5x7" HEATED                                                                                                                                                                                                                                                                              |
| FRONT/PAR                                                                                                       | K/TURN                                                                                                                                                                                                                                                                                                   |
| Super 44®                                                                                                       |                                                                                                                                                                                                                                                                                                          |
| 44294Y                                                                                                          | LED 6 Diode - 4" Round - Grommet                                                                                                                                                                                                                                                                         |
| 44292Y                                                                                                          | LED 6 Diode - 4" Round - Flange                                                                                                                                                                                                                                                                          |
| 60 Series®                                                                                                      |                                                                                                                                                                                                                                                                                                          |
| 60290Y                                                                                                          | LED 44 Diode - 6" Oval - Grommet                                                                                                                                                                                                                                                                         |
| 60291Y                                                                                                          | LED 44 Diode - 6" Oval - Flange                                                                                                                                                                                                                                                                          |
| Signal Stat                                                                                                     |                                                                                                                                                                                                                                                                                                          |
| 4050                                                                                                            | SS LED 24 Diode - 4" Round - Grommet                                                                                                                                                                                                                                                                     |
| 4053                                                                                                            | SS LED 24 Diode - 4" Round - Flange                                                                                                                                                                                                                                                                      |
| 6050                                                                                                            | SS LED 24 Diode - 6" Oval - Grommet                                                                                                                                                                                                                                                                      |
| 6053                                                                                                            | SS LED 24 Diode - 6" Oval - Flange                                                                                                                                                                                                                                                                       |
|                                                                                                                 |                                                                                                                                                                                                                                                                                                          |
| MARKER CL                                                                                                       | LEARANCE                                                                                                                                                                                                                                                                                                 |
| 33 Series®                                                                                                      |                                                                                                                                                                                                                                                                                                          |
| 33250R                                                                                                          | LED 1 Diode - 3/4" Round - Grommet - Red                                                                                                                                                                                                                                                                 |
| 33250Y                                                                                                          | LED 1 Diode - 3/4" Round - Grommet - Amber                                                                                                                                                                                                                                                               |
| 33051R                                                                                                          | LED 1 Diode - 3/4" Round - Flange - Red                                                                                                                                                                                                                                                                  |
| 33051R                                                                                                          | LED 1 Diode - 3/4" Round - Flange - Amber                                                                                                                                                                                                                                                                |
| 36 Series®                                                                                                      |                                                                                                                                                                                                                                                                                                          |
| 36105R                                                                                                          | LED 3 Diode - 1x2" Rect Flex-Lite Adhesive - Red                                                                                                                                                                                                                                                         |
| 36105Y                                                                                                          | LED 3 Diode - 1x2" Rect Flex-Lite Adhesive - Amber                                                                                                                                                                                                                                                       |
| 36100R                                                                                                          | LED 3 Diode - 1x2" Rect Flex-Lite 2 Screw - Red                                                                                                                                                                                                                                                          |
| 36100Y                                                                                                          | LED 3 Diode - 1x2" Rect Flex-Lite 2 Screw - Amber                                                                                                                                                                                                                                                        |
| 10 Series®                                                                                                      |                                                                                                                                                                                                                                                                                                          |
| 10250R                                                                                                          | LED 2 Diode-2.5" Round - Grommet - Red                                                                                                                                                                                                                                                                   |
| 10250Y                                                                                                          | LED 2 Diode-2.5" Round - Grommet - Amber                                                                                                                                                                                                                                                                 |
| 10251R                                                                                                          | LED 2 Diode-2.5" Round - Flange - Red                                                                                                                                                                                                                                                                    |
| 10251Y                                                                                                          | LED 2 Diode-2.5" Round - Flange - Amber                                                                                                                                                                                                                                                                  |
| STOP/TURN                                                                                                       |                                                                                                                                                                                                                                                                                                          |
| Super 44®                                                                                                       |                                                                                                                                                                                                                                                                                                          |
| 44302R                                                                                                          | LED 6 Diode - 4" Round Grommet                                                                                                                                                                                                                                                                           |
|                                                                                                                 | LED 6 Diode - 4" Round - Grommet                                                                                                                                                                                                                                                                         |
|                                                                                                                 | LED 6 Diodo A" Pound Crammat HEATED MEIM                                                                                                                                                                                                                                                                 |
| 44602R                                                                                                          | LED 6 Diode - 4" Round - Grommet HEATED NEW                                                                                                                                                                                                                                                              |
| 44602R<br>44322R                                                                                                | LED 6 Diode - 4" Round - Flange                                                                                                                                                                                                                                                                          |
| 44602R<br>44322R<br>44622R                                                                                      |                                                                                                                                                                                                                                                                                                          |
| 44602R<br>44322R<br>44622R<br>60 Series®                                                                        | LED 6 Diode - 4" Round - Flange<br>LED 6 Diode - 4" Round - Flange HEATED NEW                                                                                                                                                                                                                            |
| 44602R<br>44322R<br>44622R<br>60 Series®<br>60250R                                                              | LED 6 Diode - 4" Round - Flange LED 6 Diode - 4" Round - Flange HEATED NEW  LED 24 Diode - 6" Oval - Grommet                                                                                                                                                                                             |
| 44602R<br>44322R<br>44622R<br>60 Series®<br>60250R<br>60252R                                                    | LED 6 Diode - 4" Round - Flange  LED 6 Diode - 4" Round - Flange HEATED NEW  LED 24 Diode - 6" Oval - Grommet  LED 24 Diode - 6" Oval - Flange                                                                                                                                                           |
| 44602R<br>44322R<br>44622R<br>60 Series®<br>60250R                                                              | LED 6 Diode - 4" Round - Flange LED 6 Diode - 4" Round - Flange HEATED NEW LED 24 Diode - 6" Oval - Grommet                                                                                                                                                                                              |
| 44602R<br>44322R<br>44622R<br>60 Series®<br>60250R<br>60252R                                                    | LED 6 Diode - 4" Round - Flange  LED 6 Diode - 4" Round - Flange HEATED NEW  LED 24 Diode - 6" Oval - Grommet  LED 24 Diode - 6" Oval - Flange                                                                                                                                                           |
| 44602R<br>44322R<br>44622R<br>60 Series®<br>60250R<br>60252R<br>60502R                                          | LED 6 Diode - 4" Round - Flange  LED 6 Diode - 4" Round - Flange HEATED NEW  LED 24 Diode - 6" Oval - Grommet  LED 24 Diode - 6" Oval - Flange  LED 6 Diode - 6" Oval - Grommet HEATED                                                                                                                   |
| 44602R<br>44322R<br>44622R<br>60 Series®<br>60250R<br>60252R<br>60502R<br>60622R                                | LED 6 Diode - 4" Round - Flange  LED 6 Diode - 4" Round - Flange HEATED NEW  LED 24 Diode - 6" Oval - Grommet  LED 24 Diode - 6" Oval - Flange  LED 6 Diode - 6" Oval - Grommet HEATED                                                                                                                   |
| 44602R<br>44322R<br>44622R<br>60 Series®<br>60250R<br>60252R<br>60502R<br>60622R<br>Signal Stat                 | LED 6 Diode - 4" Round - Flange  LED 6 Diode - 4" Round - Flange HEATED NEW  LED 24 Diode - 6" Oval - Grommet  LED 24 Diode - 6" Oval - Flange  LED 6 Diode - 6" Oval - Grommet HEATED  LED 6 Diode - 6" Oval - Flange HEATED                                                                            |
| 44602R<br>44322R<br>44622R<br>60 Series®<br>60250R<br>60252R<br>60502R<br>60622R<br>Signal Stat<br>4050         | LED 6 Diode - 4" Round - Flange  LED 6 Diode - 4" Round - Flange HEATED NEW  LED 24 Diode - 6" Oval - Grommet  LED 24 Diode - 6" Oval - Flange  LED 6 Diode - 6" Oval - Grommet HEATED  LED 6 Diode - 6" Oval - Flange HEATED  SS LED 24 Diode - 4" Round - Grommet                                      |
| 44602R<br>44322R<br>44622R<br>60 Series°<br>60250R<br>60252R<br>60502R<br>60622R<br>Signal Stat<br>4050<br>4053 | LED 6 Diode - 4" Round - Flange  LED 6 Diode - 4" Round - Flange HEATED NEW  LED 24 Diode - 6" Oval - Grommet  LED 24 Diode - 6" Oval - Flange  LED 6 Diode - 6" Oval - Grommet HEATED  LED 6 Diode - 6" Oval - Flange HEATED  SS LED 24 Diode - 4" Round - Grommet  SS LED 24 Diode - 4" Round - Flange |

Part Numbers listed above are most popular - Please see website for all part number configurations

| BACKUP                                                                                                                                       |                                                                                                                                                                                                                                                                                                                                                                                                                                                                                                                                                |
|----------------------------------------------------------------------------------------------------------------------------------------------|------------------------------------------------------------------------------------------------------------------------------------------------------------------------------------------------------------------------------------------------------------------------------------------------------------------------------------------------------------------------------------------------------------------------------------------------------------------------------------------------------------------------------------------------|
| Super 44®                                                                                                                                    |                                                                                                                                                                                                                                                                                                                                                                                                                                                                                                                                                |
| 44350C                                                                                                                                       | LED 6 Diode - 4" Round - Grommet                                                                                                                                                                                                                                                                                                                                                                                                                                                                                                               |
| 44345C                                                                                                                                       | LED 6 Diode - 4" Round - Flange                                                                                                                                                                                                                                                                                                                                                                                                                                                                                                                |
| 66 Series®                                                                                                                                   |                                                                                                                                                                                                                                                                                                                                                                                                                                                                                                                                                |
| 66205C                                                                                                                                       | LED 1 Diode - 6" Oval - Grommet                                                                                                                                                                                                                                                                                                                                                                                                                                                                                                                |
| 66206C                                                                                                                                       | LED 1 Diode - 6" Oval -Flange                                                                                                                                                                                                                                                                                                                                                                                                                                                                                                                  |
| Signal Stat                                                                                                                                  | (Economy)                                                                                                                                                                                                                                                                                                                                                                                                                                                                                                                                      |
| 6060C                                                                                                                                        | SS LED 24 Diode, 6" Oval - Grommet                                                                                                                                                                                                                                                                                                                                                                                                                                                                                                             |
| 6063C                                                                                                                                        | SS LED 24 Diode, 6" Oval - Flange                                                                                                                                                                                                                                                                                                                                                                                                                                                                                                              |
| сомво те                                                                                                                                     | ECHNOLOGY                                                                                                                                                                                                                                                                                                                                                                                                                                                                                                                                      |
| 44557R                                                                                                                                       | LED 6 Diode - 4" Round STT+Back Up-Grommet                                                                                                                                                                                                                                                                                                                                                                                                                                                                                                     |
| 44605R                                                                                                                                       | LED 6 Diode - 4" Round STT + Back Up - Grommet - HEATED NEW                                                                                                                                                                                                                                                                                                                                                                                                                                                                                    |
| 44555R                                                                                                                                       | LED 6 Diode - 4" Round STT + Back Up - Flange                                                                                                                                                                                                                                                                                                                                                                                                                                                                                                  |
| 44625R                                                                                                                                       | LED 6 Diode - 4" Round STT + Back Up - Flange - HEATED NEW                                                                                                                                                                                                                                                                                                                                                                                                                                                                                     |
| 60556R                                                                                                                                       | LED 8 Diode - 6" Oval STT + BackUp-Grommet                                                                                                                                                                                                                                                                                                                                                                                                                                                                                                     |
| 60610R                                                                                                                                       | LED 8 Diode - 6" Oval STT + BackUp - Grommet - HEATED NEW                                                                                                                                                                                                                                                                                                                                                                                                                                                                                      |
| 60559R                                                                                                                                       | LED 8 Diode - 6" Oval STT + BackUp - Flange                                                                                                                                                                                                                                                                                                                                                                                                                                                                                                    |
|                                                                                                                                              |                                                                                                                                                                                                                                                                                                                                                                                                                                                                                                                                                |
| 60630R                                                                                                                                       | LED 8 Diode - 6" Oval STT + BackUp-Flange - HEATED NEW                                                                                                                                                                                                                                                                                                                                                                                                                                                                                         |
| WARNING                                                                                                                                      | NEW                                                                                                                                                                                                                                                                                                                                                                                                                                                                                                                                            |
| Super 44®                                                                                                                                    | NEW                                                                                                                                                                                                                                                                                                                                                                                                                                                                                                                                            |
| 44277R                                                                                                                                       | LED, Strobe, 8 Diode, 4" Round, Red, Grommet                                                                                                                                                                                                                                                                                                                                                                                                                                                                                                   |
| 44677R                                                                                                                                       | LED, Strobe, 8 Diode, 4" Round, Red, Grommet HEATED                                                                                                                                                                                                                                                                                                                                                                                                                                                                                            |
| 44277Y                                                                                                                                       | LED, Strobe, 8 Diode, 4" Round, Amber, Grommet                                                                                                                                                                                                                                                                                                                                                                                                                                                                                                 |
| 44677Y                                                                                                                                       | LED, Strobe, 8 Diode, 4" Round, Amber, Grommet HEATED                                                                                                                                                                                                                                                                                                                                                                                                                                                                                          |
| 44278R                                                                                                                                       | LED, Strobe, 8 Diode, 4" Round, Red, Flange                                                                                                                                                                                                                                                                                                                                                                                                                                                                                                    |
| 44678R                                                                                                                                       | LED, Strobe, 8 Diode, 4" Round-Red- Flange- HEATED                                                                                                                                                                                                                                                                                                                                                                                                                                                                                             |
| 44278Y                                                                                                                                       | LED, Strobe, 8 Diode, 4" Round, Amber, Flange                                                                                                                                                                                                                                                                                                                                                                                                                                                                                                  |
| 44678Y                                                                                                                                       | LED, Strobe, 8 Diode, 4" Round-Amber- Flange- HEATED                                                                                                                                                                                                                                                                                                                                                                                                                                                                                           |
| 60 <sup>®</sup> Series                                                                                                                       | NEW                                                                                                                                                                                                                                                                                                                                                                                                                                                                                                                                            |
| 60367R                                                                                                                                       | LED, Strobe, 8 Diode, 6" Oval, Red, Grommet                                                                                                                                                                                                                                                                                                                                                                                                                                                                                                    |
| 60667R                                                                                                                                       | LED, Strobe, 8 Diode, 6" Oval, Red, Grommet, HEATED                                                                                                                                                                                                                                                                                                                                                                                                                                                                                            |
| 60367Y                                                                                                                                       | LED, Strobe, 8 Diode, 6" Oval, Amber, Grommet                                                                                                                                                                                                                                                                                                                                                                                                                                                                                                  |
| 60667Y                                                                                                                                       | LED, Strobe, 8 Diode, 6" Oval, Amber, Grommet HEATED                                                                                                                                                                                                                                                                                                                                                                                                                                                                                           |
| 60368R                                                                                                                                       | LED, Strobe, 8 Diode, 6" Oval, Red, Flange                                                                                                                                                                                                                                                                                                                                                                                                                                                                                                     |
| 60668R                                                                                                                                       | LED, Strobe, 8 Diode, 6" Oval, Red, Flange HEATED                                                                                                                                                                                                                                                                                                                                                                                                                                                                                              |
| 60368Y                                                                                                                                       | LED, Strobe, 8 Diode, 6" Oval, Amber, Flange                                                                                                                                                                                                                                                                                                                                                                                                                                                                                                   |
| 60668Y                                                                                                                                       | LED Charles & Disade Cit Court Anaber Florence UEATED                                                                                                                                                                                                                                                                                                                                                                                                                                                                                          |
|                                                                                                                                              | LED, Strobe, 8 Diode, 6" Oval, Amber, Flange HEATED                                                                                                                                                                                                                                                                                                                                                                                                                                                                                            |
| LISCENSE                                                                                                                                     | LED, Strobe, 8 Diode, 6 Oval, Amber, Flange HEALED                                                                                                                                                                                                                                                                                                                                                                                                                                                                                             |
| LISCENSE                                                                                                                                     |                                                                                                                                                                                                                                                                                                                                                                                                                                                                                                                                                |
| LISCENSE 33 Series®                                                                                                                          |                                                                                                                                                                                                                                                                                                                                                                                                                                                                                                                                                |
| LISCENSE<br>33 Series <sup>®</sup><br>33210C                                                                                                 | LED 1 Diode- 3/4" Round - Grommet                                                                                                                                                                                                                                                                                                                                                                                                                                                                                                              |
| 33 Series <sup>®</sup> 33210C 36 Series <sup>®</sup>                                                                                         | LED 1 Diode- 3/4" Round - Grommet                                                                                                                                                                                                                                                                                                                                                                                                                                                                                                              |
| 33 Series® 33210C 36 Series® 36145C                                                                                                          | LED 1 Diode- 3/4" Round - Grommet  LED 3 Diode - 1x2" Rect. Adhesive                                                                                                                                                                                                                                                                                                                                                                                                                                                                           |
| 33 Series® 33210C 36 Series® 36145C 15 Series®                                                                                               | LED 1 Diode- 3/4" Round - Grommet  LED 3 Diode - 1x2" Rect. Adhesive                                                                                                                                                                                                                                                                                                                                                                                                                                                                           |
| 33 Series® 33210C 36 Series® 36145C 15 Series® 15205                                                                                         | LED 1 Diode- 3/4" Round - Grommet  LED 3 Diode - 1x2" Rect. Adhesive  LED 3 Diode - 1x2" Rect. Bracket                                                                                                                                                                                                                                                                                                                                                                                                                                         |
| LISCENSE 33 Series® 33210C 36 Series® 36145C 15 Series® 15205 REFLECTO                                                                       | LED 1 Diode- 3/4" Round - Grommet  LED 3 Diode - 1x2" Rect. Adhesive  LED 3 Diode - 1x2" Rect. Bracket                                                                                                                                                                                                                                                                                                                                                                                                                                         |
| 33 Series 33210C 36 Series 36145C 15 Series 15205 REFLECTO Peel & Stice                                                                      | LED 1 Diode- 3/4" Round - Grommet  LED 3 Diode - 1x2" Rect. Adhesive  LED 3 Diode - 1x2" Rect. Bracket                                                                                                                                                                                                                                                                                                                                                                                                                                         |
| LISCENSE  33 Series  33210C  36 Series  36145C  15 Series  15205  REFLECTO  Peel & Stic  98175R                                              | LED 1 Diode- 3/4" Round - Grommet  LED 3 Diode - 1x2" Rect. Adhesive  LED 3 Diode - 1x2" Rect. Bracket  R  k  3" Round - Adhesive - Red                                                                                                                                                                                                                                                                                                                                                                                                        |
| LISCENSE 33 Series 33210C 36 Series 36145C 15 Series 15205 REFLECTO Peel & Stic 98175R 98175Y                                                | LED 1 Diode- 3/4" Round - Grommet  LED 3 Diode - 1x2" Rect. Adhesive  LED 3 Diode - 1x2" Rect. Bracket  OR  k  3" Round - Adhesive - Red  3" Round - Adhesive - Amber                                                                                                                                                                                                                                                                                                                                                                          |
| 33 Series 33210C 36 Series 36145C 15 Series 15205 REFLECTO Peel & Stic 98175R 98175Y Signal Stat                                             | LED 1 Diode- 3/4" Round - Grommet  LED 3 Diode - 1x2" Rect. Adhesive  LED 3 Diode - 1x2" Rect. Bracket  OR  k  3" Round - Adhesive - Red  3" Round - Adhesive - Amber  (Economy)                                                                                                                                                                                                                                                                                                                                                               |
| 33 Series 33210C 36 Series 36145C 15 Series 15205 REFLECTO 98175R 98175Y Signal Stat 45                                                      | LED 1 Diode- 3/4" Round - Grommet  LED 3 Diode - 1x2" Rect. Adhesive  LED 3 Diode - 1x2" Rect. Bracket  R  k  3" Round - Adhesive - Red  3" Round - Adhesive - Amber  E (Economy)  SS 2" Round - Adhesive - Red                                                                                                                                                                                                                                                                                                                                |
| LISCENSE 33 Series® 33210C 36 Series® 36145C 15 Series® 15205 REFLECTO Peel & Stic 98175R 98175Y Signal Stat 45 45A                          | LED 1 Diode- 3/4" Round - Grommet  LED 3 Diode - 1x2" Rect. Adhesive  LED 3 Diode - 1x2" Rect. Bracket  R  k  3" Round - Adhesive - Red  3" Round - Adhesive - Amber  (Economy)  SS 2" Round - Adhesive - Red  SS 2" Round - Adhesive - Amber                                                                                                                                                                                                                                                                                                  |
| LISCENSE 33 Series® 33210C 36 Series® 36145C 15 Series® 15205 REFLECTO Peel & Stic 98175R 98175Y Signal Stat 45 45A                          | LED 1 Diode- 3/4" Round - Grommet  LED 3 Diode - 1x2" Rect. Adhesive  LED 3 Diode - 1x2" Rect. Bracket  R  k  3" Round - Adhesive - Red  3" Round - Adhesive - Amber  E (Economy)  SS 2" Round - Adhesive - Red                                                                                                                                                                                                                                                                                                                                |
| LISCENSE 33 Series® 33210C 36 Series® 36145C 15 Series® 15205 REFLECTO Peel & Stic 98175R 98175Y Signal Stat 45 45A                          | LED 1 Diode- 3/4" Round - Grommet  LED 3 Diode - 1x2" Rect. Adhesive  LED 3 Diode - 1x2" Rect. Bracket  R  k  3" Round - Adhesive - Red  3" Round - Adhesive - Amber  (Economy)  SS 2" Round - Adhesive - Red  SS 2" Round - Adhesive - Amber                                                                                                                                                                                                                                                                                                  |
| 33 Series 33210C 36 Series 36145C 15 Series 15205 REFLECTO 98175R 98175Y Signal Stat 45 45A HIGH OUT                                         | LED 1 Diode- 3/4" Round - Grommet  LED 3 Diode - 1x2" Rect. Adhesive  LED 3 Diode - 1x2" Rect. Bracket  R  k  3" Round - Adhesive - Red  3" Round - Adhesive - Amber  (Cconomy)  SS 2" Round - Adhesive - Red  SS 2" Round - Adhesive - Amber  PUT WORK LIGHTS                                                                                                                                                                                                                                                                                 |
| 33 Series 3210C 36 Series 36145C 15 Series 15205 REFLECTO 98175R 98175Y Signal Stat 45 45A HIGH OUT 8101                                     | LED 1 Diode- 3/4" Round - Grommet  LED 3 Diode - 1x2" Rect. Adhesive  LED 3 Diode - 1x2" Rect. Bracket  R  k  3" Round - Adhesive - Red  3" Round - Adhesive - Amber  (Economy)  SS 2" Round - Adhesive - Red  SS 2" Round - Adhesive - Amber  PUT WORK LIGHTS  SS Flood Lamp, Round, 1600 Lumen                                                                                                                                                                                                                                               |
| LISCENSE  33 Series 33210C  36 Series 36145C  15 Series 15205  REFLECTO Peel & Stic 98175R 98175Y Signal Stat 45  45  45A HIGH OUT 8101 8102 | LED 1 Diode- 3/4" Round - Grommet  LED 3 Diode - 1x2" Rect. Adhesive  LED 3 Diode - 1x2" Rect. Bracket  R  k  3" Round - Adhesive - Red  3" Round - Adhesive - Amber  (Economy)  SS 2" Round - Adhesive - Red  SS 2" Round - Adhesive - Amber  PUT WORK LIGHTS  SS Flood Lamp, Round, 1600 Lumen  SS Work Lamp, Rectangle, 1440 Lumen                                                                                                                                                                                                          |
| LISCENSE 33 Series 33210C 36 Series 36145C 15 Series 15205 REFLECTO 98175R 98175Y Signal State 45 45A HIGH OUT 8101 8102 8103                | LED 1 Diode- 3/4" Round - Grommet  LED 3 Diode - 1x2" Rect. Adhesive  LED 3 Diode - 1x2" Rect. Bracket  R  k  3" Round - Adhesive - Red  3" Round - Adhesive - Amber  (Economy)  SS 2" Round - Adhesive - Red  SS 2" Round - Adhesive - Amber  PUT WORK LIGHTS  SS Flood Lamp, Round, 1600 Lumen  SS Work Lamp, Rectangle, 1440 Lumen  SS Work Lamp, Square, 1600 Lumen                                                                                                                                                                        |
| LISCENSE 33 Series 33210C 36 Series 36145C 15 Series 15205 REFLECTO 98175R 98175Y Signal Stat 45 45A HIGH OUT 8101 8102 8103 8104            | LED 1 Diode- 3/4" Round - Grommet  LED 3 Diode - 1x2" Rect. Adhesive  LED 3 Diode - 1x2" Rect. Bracket  R  k  3" Round - Adhesive - Red  3" Round - Adhesive - Amber  (Economy)  SS 2" Round - Adhesive - Red  SS 2" Round - Adhesive - Amber  PUT WORK LIGHTS  SS Flood Lamp, Round, 1600 Lumen  SS Work Lamp, Rectangle, 1440 Lumen  SS Work Lamp, Square, 1600 Lumen  SS Flood Lamp, Round, 1200 Lumen                                                                                                                                      |
| LISCENSE 33 Series® 33210C 36 Series® 36145C 15 Series® 15205 REFLECTO 98175R 98175Y Signal Stat 45 45A HIGH OUT 8101 8102 8103 8104 8105    | LED 1 Diode- 3/4" Round - Grommet  LED 3 Diode - 1x2" Rect. Adhesive  LED 3 Diode - 1x2" Rect. Bracket  R  k  3" Round - Adhesive - Red  3" Round - Adhesive - Amber  (Economy)  SS 2" Round - Adhesive - Red  SS 2" Round - Adhesive - Amber  PUT WORK LIGHTS  SS Flood Lamp, Round, 1600 Lumen  SS Work Lamp, Rectangle, 1440 Lumen  SS Work Lamp, Round, 1200 Lumen  SS Flood Lamp, Round, 1920 Lumen  SS Flood Lamp, Oval, 1920 Lumen                                                                                                      |
| LISCENSE 33 Series 33210C 36 Series 36145C 15 Series 15205 REFLECTO 98175R 98175Y Signal Stat 45 45A HIGH OUT 8101 8102 8103 8104 8105 8107  | LED 1 Diode- 3/4" Round - Grommet  LED 3 Diode - 1x2" Rect. Adhesive  LED 3 Diode - 1x2" Rect. Bracket  R  LED 3 Diode - 1x2" Rect. Bracket  R  3" Round - Adhesive - Red  3" Round - Adhesive - Amber  (Economy)  SS 2" Round - Adhesive - Red  SS 2" Round - Adhesive - Amber  PUT WORK LIGHTS  SS Flood Lamp, Round, 1600 Lumen  SS Work Lamp, Rectangle, 1440 Lumen  SS Work Lamp, Square, 1600 Lumen  SS Flood Lamp, Round, 1200 Lumen  SS Flood Lamp, Oval, 1920 Lumen  SS Flood Lamp, Oval, 1920 Lumen  SS Flood Lamp, Oval, 1920 Lumen |