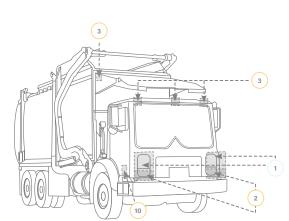

K UP - CLEAR 6 Diode Signature Truck-Lite Pentastar Design, solid-state construction and sealed circuitry designed to last the life of your vehicle. Lifetime Warranty



## WORK LIGHTS

SIGNAL STAT HIGH OUTPUT WORK LAMPS Backed by an industry-leading warranty and available in multiple beam patterns, each lamp is designed and tested to perform in any situation throughout the life of your vehicle. 2 Year Warranty



LICENSE LIGHT - CLEAR License Lamp Solution that requires no mounting brackets for an easy-to-install application.



# SNOW PLOW KITS

LEGACY LED HEADLIGHTS equipped as a Snow Plow Kit with heated lens, designed with military grade durability and DOT compliant lighting for a crisper and whiter light output increasing visibility during the harsh winter months. 3 Year Warranty





# **GARBAGE TRUCK**





(800) 562-5012 | truck-lite.com

Premium Lighting Package | Municipality & Waste

| HEADLIGHT                                                                                                       | rs                                                                                                                                                                                                                                                                                                       |
|-----------------------------------------------------------------------------------------------------------------|-----------------------------------------------------------------------------------------------------------------------------------------------------------------