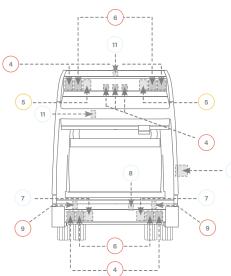

# **GARBAGE TRUCK**

(800) 562-5012 | truck-lite.com

Premium Lighting Package | Municipality & Waste

| HEADLIGHT                                                                                                       | rs                                                                                                                                                                                                                                                                                                       |
|-----------------------------------------------------------------------------------------------------------------|----------------------------------------------------------------------------------------------------------------------------------------------------------------------------------------------------------------------------------------------------------------------------------------------------------|
|                                                                                                                 | or Headlights <i>NEW</i>                                                                                                                                                                                                                                                                                 |
| 37270C                                                                                                          | LED Projector Headlight - NG - 7" Round                                                                                                                                                                                                                                                                  |
| 37450C                                                                                                          | LED Projector Headlight - NG - 5x7"                                                                                                                                                                                                                                                                      |
| 37640C                                                                                                          | LED Projector Headlight - NG - 4x6" L                                                                                                                                                                                                                                                                    |
| 37645C                                                                                                          | LED Projector Headlight - NG - 4x6" H                                                                                                                                                                                                                                                                    |
| 37650C                                                                                                          | LED Projector Headlight - NG - 4x6" L HEATED                                                                                                                                                                                                                                                             |
| 37655C                                                                                                          | LED Projector Headlight - NG - 4x6" H HEATED                                                                                                                                                                                                                                                             |
|                                                                                                                 | or Headlights                                                                                                                                                                                                                                                                                            |
| 27270C                                                                                                          | LED Headlight - 7" Round                                                                                                                                                                                                                                                                                 |
| 27275C                                                                                                          | LED Headlight - 7" Round HEATED                                                                                                                                                                                                                                                                          |
| 27640C                                                                                                          | LED Headlight - 4x6" L                                                                                                                                                                                                                                                                                   |
|                                                                                                                 | -                                                                                                                                                                                                                                                                                                        |
| 27645C                                                                                                          | LED Headlight - 4x6" H                                                                                                                                                                                                                                                                                   |
| 27645C                                                                                                          | LED Headlight - 5x7"                                                                                                                                                                                                                                                                                     |
| 27455C                                                                                                          | LED Headlight - 5x7" HEATED                                                                                                                                                                                                                                                                              |
| FRONT/PAR                                                                                                       | K/TURN                                                                                                                                                                                                                                                                                                   |
| Super 44®                                                                                                       |                                                                                                                                                                                                                                                                                                          |
| 44294Y                                                                                                          | LED 6 Diode - 4" Round - Grommet                                                                                                                                                                                                                                                                         |
| 44292Y                                                                                                          | LED 6 Diode - 4" Round - Flange                                                                                                                                                                                                                                                                          |
| 60 Series®                                                                                                      |                                                                                                                                                                                                                                                                                                          |
| 60290Y                                                                                                          | LED 44 Diode - 6" Oval - Grommet                                                                                                                                                                                                                                                                         |
| 60291Y                                                                                                          | LED 44 Diode - 6" Oval - Flange                                                                                                                                                                                                                                                                          |
| Signal Stat                                                                                                     |                                                                                                                                                                                                                                                                                                          |
| 4050                                                                                                            | SS LED 24 Diode - 4" Round - Grommet                                                                                                                                                                                                                                                                     |
| 4053                                                                                                            | SS LED 24 Diode - 4" Round - Flange                                                                                                                                                                                                                                                                      |
| 6050                                                                                                            | SS LED 24 Diode - 6" Oval - Grommet                                                                                                                                                                                                                                                                      |
| 6053                                                                                                            | SS LED 24 Diode - 6" Oval - Flange                                                                                                                                                                                                                                                                       |
|                                                                                                                 |                                                                                                                                                                                                                                                                                                          |
| MARKER CL                                                                                                       | LEARANCE                                                                                                                                                                                                                                                                                                 |
| 33 Series®                                                                                                      |                                                                                                                                                                                                                                                                                                          |
| 33250R                                                                                                          | LED 1 Diode - 3/4" Round - Grommet - Red                                                                                                                                                                                                                                                                 |
| 33250Y                                                                                                          | LED 1 Diode - 3/4" Round - Grommet - Amber                                                                                                                                                                                                                                                               |
| 33051R                                                                                                          | LED 1 Diode - 3/4" Round - Flange - Red                                                                                                                                                                                                                                                                  |
| 33051R                                                                                                          | LED 1 Diode - 3/4" Round - Flange - Amber                                                                                                                                                                                                                                                                |
| 36 Series®                                                                                                      |                                                                                                                                                                                                                                                                                                          |
| 36105R                                                                                                          | LED 3 Diode - 1x2" Rect Flex-Lite Adhesive - Red                                                                                                                                                                                                                                                         |
| 36105Y                                                                                                          | LED 3 Diode - 1x2" Rect Flex-Lite Adhesive - Amber                                                                                                                                                                                                                                                       |
| 36100R                                                                                                          | LED 3 Diode - 1x2" Rect Flex-Lite 2 Screw - Red                                                                                                                                                                                                                                                          |
| 36100Y                                                                                                          | LED 3 Diode - 1x2" Rect Flex-Lite 2 Screw - Amber                                                                                                                                                                                                                                                        |
| 10 Series®                                                                                                      |                                                                                                                                                                                                                                                                                                          |
| 10250R                                                                                                          | LED 2 Diode-2.5" Round - Grommet - Red                                                                                                                                                                                                                                                                   |
| 10250Y                                                                                                          | LED 2 Diode-2.5" Round - Grommet - Amber                                                                                                                                                                                                                                                                 |
| 10251R                                                                                                          | LED 2 Diode-2.5" Round - Flange - Red                                                                                                                                                                                                                                                                    |
| 10251Y                                                                                                          | LED 2 Diode-2.5" Round - Flange - Amber                                                                                                                                                                                                                                                                  |
| STOP/TURN                                                                                                       |                                                                                                                                                                                                                                                                                                          |
| Super 44®                                                                                                       |                                                                                                                                                                                                                                                                                                          |
| 44302R                                                                                                          | LED 6 Diode - 4" Round Grommet                                                                                                                                                                                                                                                                           |
|                                                                                                                 | LED 6 Diode - 4" Round - Grommet                                                                                                                                                                                                                                                                         |
|                                                                                                                 | LED 6 Diodo A" Pound Crammat HEATED MEIM                                                                                                                                                                                                                                                                 |
| 44602R                                                                                                          | LED 6 Diode - 4" Round - Grommet HEATED NEW                                                                                                                                                                                                                                                              |
| 44602R<br>44322R                                                                                                | LED 6 Diode - 4" Round - Flange                                                                                                                                                                                                                                                                          |
| 44602R<br>44322R<br>44622R                                                                                      |                                                                                                                                                                                                                                                                                                          |
| 44602R<br>44322R<br>44622R<br>60 Series®                                                                        | LED 6 Diode - 4" Round - Flange<br>LED 6 Diode - 4" Round - Flange HEATED NEW                                                                                                                                                                                                                            |
| 44602R<br>44322R<br>44622R<br>60 Series®<br>60250R                                                              | LED 6 Diode - 4" Round - Flange LED 6 Diode - 4" Round - Flange HEATED NEW  LED 24 Diode - 6" Oval - Grommet                                                                                                                                                                                             |
| 44602R<br>44322R<br>44622R<br>60 Series®<br>60250R<br>60252R                                                    | LED 6 Diode - 4" Round - Flange  LED 6 Diode - 4" Round - Flange HEATED NEW  LED 24 Diode - 6" Oval - Grommet  LED 24 Diode - 6" Oval - Flange                                                                                                                                                           |
| 44602R<br>44322R<br>44622R<br>60 Series®<br>60250R                                                              | LED 6 Diode - 4" Round - Flange LED 6 Diode - 4" Round - Flange HEATED NEW LED 24 Diode - 6" Oval - Grommet                                                                                                                                                                                              |
| 44602R<br>44322R<br>44622R<br>60 Series®<br>60250R<br>60252R                                                    | LED 6 Diode - 4" Round - Flange  LED 6 Diode - 4" Round - Flange HEATED NEW  LED 24 Diode - 6" Oval - Grommet  LED 24 Diode - 6" Oval - Flange                                                                                                                                                           |
| 44602R<br>44322R<br>44622R<br>60 Series®<br>60250R<br>60252R<br>60502R                                          | LED 6 Diode - 4" Round - Flange  LED 6 Diode - 4" Round - Flange HEATED NEW  LED 24 Diode - 6" Oval - Grommet  LED 24 Diode - 6" Oval - Flange  LED 6 Diode - 6" Oval - Grommet HEATED                                                                                                                   |
| 44602R<br>44322R<br>44622R<br>60 Series®<br>60250R<br>60252R<br>60502R<br>60622R                                | LED 6 Diode - 4" Round - Flange  LED 6 Diode - 4" Round - Flange HEATED NEW  LED 24 Diode - 6" Oval - Grommet  LED 24 Diode - 6" Oval - Flange  LED 6 Diode - 6" Oval - Grommet HEATED                                                                                                                   |
| 44602R<br>44322R<br>44622R<br>60 Series®<br>60250R<br>60252R<br>60502R<br>60622R<br>Signal Stat                 | LED 6 Diode - 4" Round - Flange  LED 6 Diode - 4" Round - Flange HEATED NEW  LED 24 Diode - 6" Oval - Grommet  LED 24 Diode - 6" Oval - Flange  LED 6 Diode - 6" Oval - Grommet HEATED  LED 6 Diode - 6" Oval - Flange HEATED                                                                            |
| 44602R<br>44322R<br>44622R<br>60 Series®<br>60250R<br>60252R<br>60502R<br>60622R<br>Signal Stat<br>4050         | LED 6 Diode - 4" Round - Flange  LED 6 Diode - 4" Round - Flange HEATED NEW  LED 24 Diode - 6" Oval - Grommet  LED 24 Diode - 6" Oval - Flange  LED 6 Diode - 6" Oval - Grommet HEATED  LED 6 Diode - 6" Oval - Flange HEATED  SS LED 24 Diode - 4" Round - Grommet                                      |
| 44602R<br>44322R<br>44622R<br>60 Series°<br>60250R<br>60252R<br>60502R<br>60622R<br>Signal Stat<br>4050<br>4053 | LED 6 Diode - 4" Round - Flange  LED 6 Diode - 4" Round - Flange HEATED NEW  LED 24 Diode - 6" Oval - Grommet  LED 24 Diode - 6" Oval - Flange  LED 6 Diode - 6" Oval - Grommet HEATED  LED 6 Diode - 6" Oval - Flange HEATED  SS LED 24 Diode - 4" Round - Grommet  SS LED 24 Diode - 4" Round - Flange |