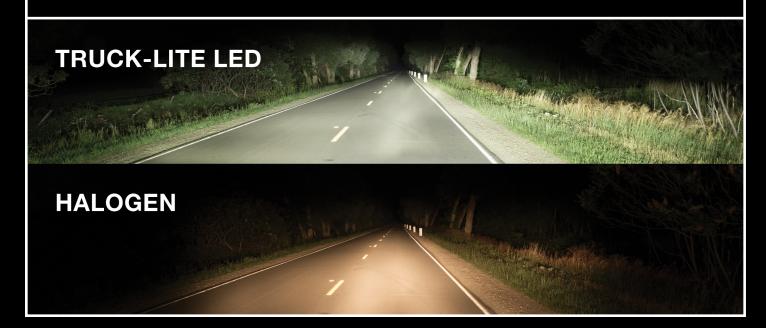

# **COLOR & VISIBILITY**

Truck-Lite LED headlights provide a crisp, bright white light closer to the color of daylight. This, combined with their wide, even beam pattern makes for a safer, more enjoyable driving experience. See more. Go further.