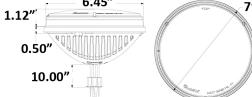

USA

All Truck-Lite LED headlights are proudly made right here in the USA using the highest quality materials and processes inside our state-of-the-art facilities.





## **7" ROUND LED HEADLIGHTS**



27270C

27275C





7.5"

3.69"



6.58"

4.2"



## 4" × 6" LED HEADLIGHTS



27640C



27645C

| PART<br>NUMBER | DESCRIPTION                     | VOLTAGE     | AMPERAGE       | HOUSING  | LENS          | CONNECTOR |
|----------------|---------------------------------|-------------|----------------|----------|---------------|-----------|
| 27640C         | LED Headlight, 4"x6", low beam  | 12 V - 24 V | 0.75 A - 1.2 A | Aluminum | Polycarbonate | H4        |
| 27645C         | LED Headlight, 4"x6", high beam | 12 V - 24 V | 0.75 A - 1.2 A | Aluminum | Polycarbonate | H4        |













#### CORPORATE

Truck-Lite Co., LLC 310 East Elmwood Avenue Falconer, NY 14733 corporate@truck-lite.com (800) 888-7095

#### **CUSTOMER SERVICE**

customerservice@truck-lite.com (800) 562-5012

### **TECHNICAL SUPPORT**

tltech@truck-lite.com (888) 562-5012

www.truck-lite.com