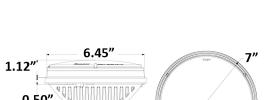

IN USA

All Truck-Lite LED headlights are proudly made right here in the USA using the highest quality materials and processes inside our state-of-the-art facilities.





## **7" ROUND LED HEADLIGHTS**



27270C

27275C





7.5"

3.69"



6.58"

4.2"



## 4" × 6" LED HEADLIGHTS



27640C



27645C

| PART<br>NUMBER | DESCRIPTION                     | VOLTAGE     | AMPERAGE       | HOUSING  | LENS          | CONNECTOR |
|----------------|---------------------------------|-------------|----------------|----------|---------------|-----------|
| 27640C         | LED Headlight, 4"x6", low beam  | 12 V - 24 V | 0.75 A - 1.2 A | Aluminum | Polycarbonate | H4        |
| 27645C         | LED Headlight, 4"x6", high beam | 12 V - 24 V | 0.75 A - 1.2 A | Aluminum | Polycarbonate | H4        |













#### CORPORATE

Truck-Lite Co., LLC 310 East Elmwood Avenue Falconer, NY 14733 corporate@truck-lite.com (800) 888-7095

#### **CUSTOMER SERVICE**

customerservice@truck-lite.com (800) 562-5012

### **TECHNICAL SUPPORT**

tltech@truck-lite.com (888) 562-5012

www.truck-lite.com