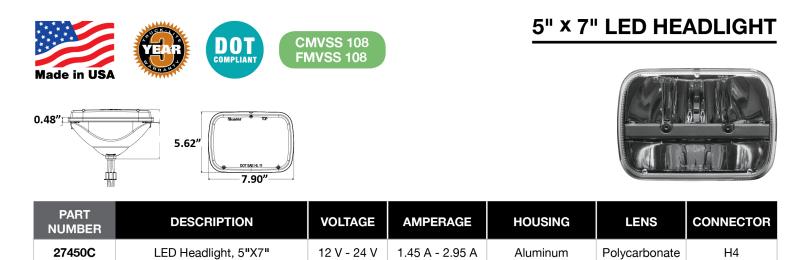

ADE IN USA

All Truck-Lite LED headlights are proudly made right here in the USA using the highest quality materials and processes inside our state-of-the-art facilities.





## **7" ROUND LED HEADLIGHTS**



27270C

27275C





7.5"

3.69"



6.58"

4.2"



## 4" × 6" LED HEADLIGHTS



27640C



27645C

| PART<br>NUMBER | DESCRIPTION                     | VOLTAGE     | AMPERAGE       | HOUSING  | LENS          | CONNECTOR |
|----------------|---------------------------------|-------------|----------------|----------|---------------|-----------|
| 27640C         | LED Headlight, 4"x6", low beam  | 12 V - 24 V | 0.75 A - 1.2 A | Aluminum | Polycarbonate | H4        |
| 27645C         | LED Headlight, 4"x6", high beam | 12 V - 24 V | 0.75 A - 1.2 A | Aluminum | Polycarbonate | H4        |













#### CORPORATE

Truck-Lite Co., LLC 310 East Elmwood Avenue Falconer, NY 14733 corporate@truck-lite.com (800) 888-7095

#### **CUSTOMER SERVICE**

customerservice@truck-lite.com (800) 562-5012

### **TECHNICAL SUPPORT**

tltech@truck-lite.com (888) 562-5012

www.truck-lite.com